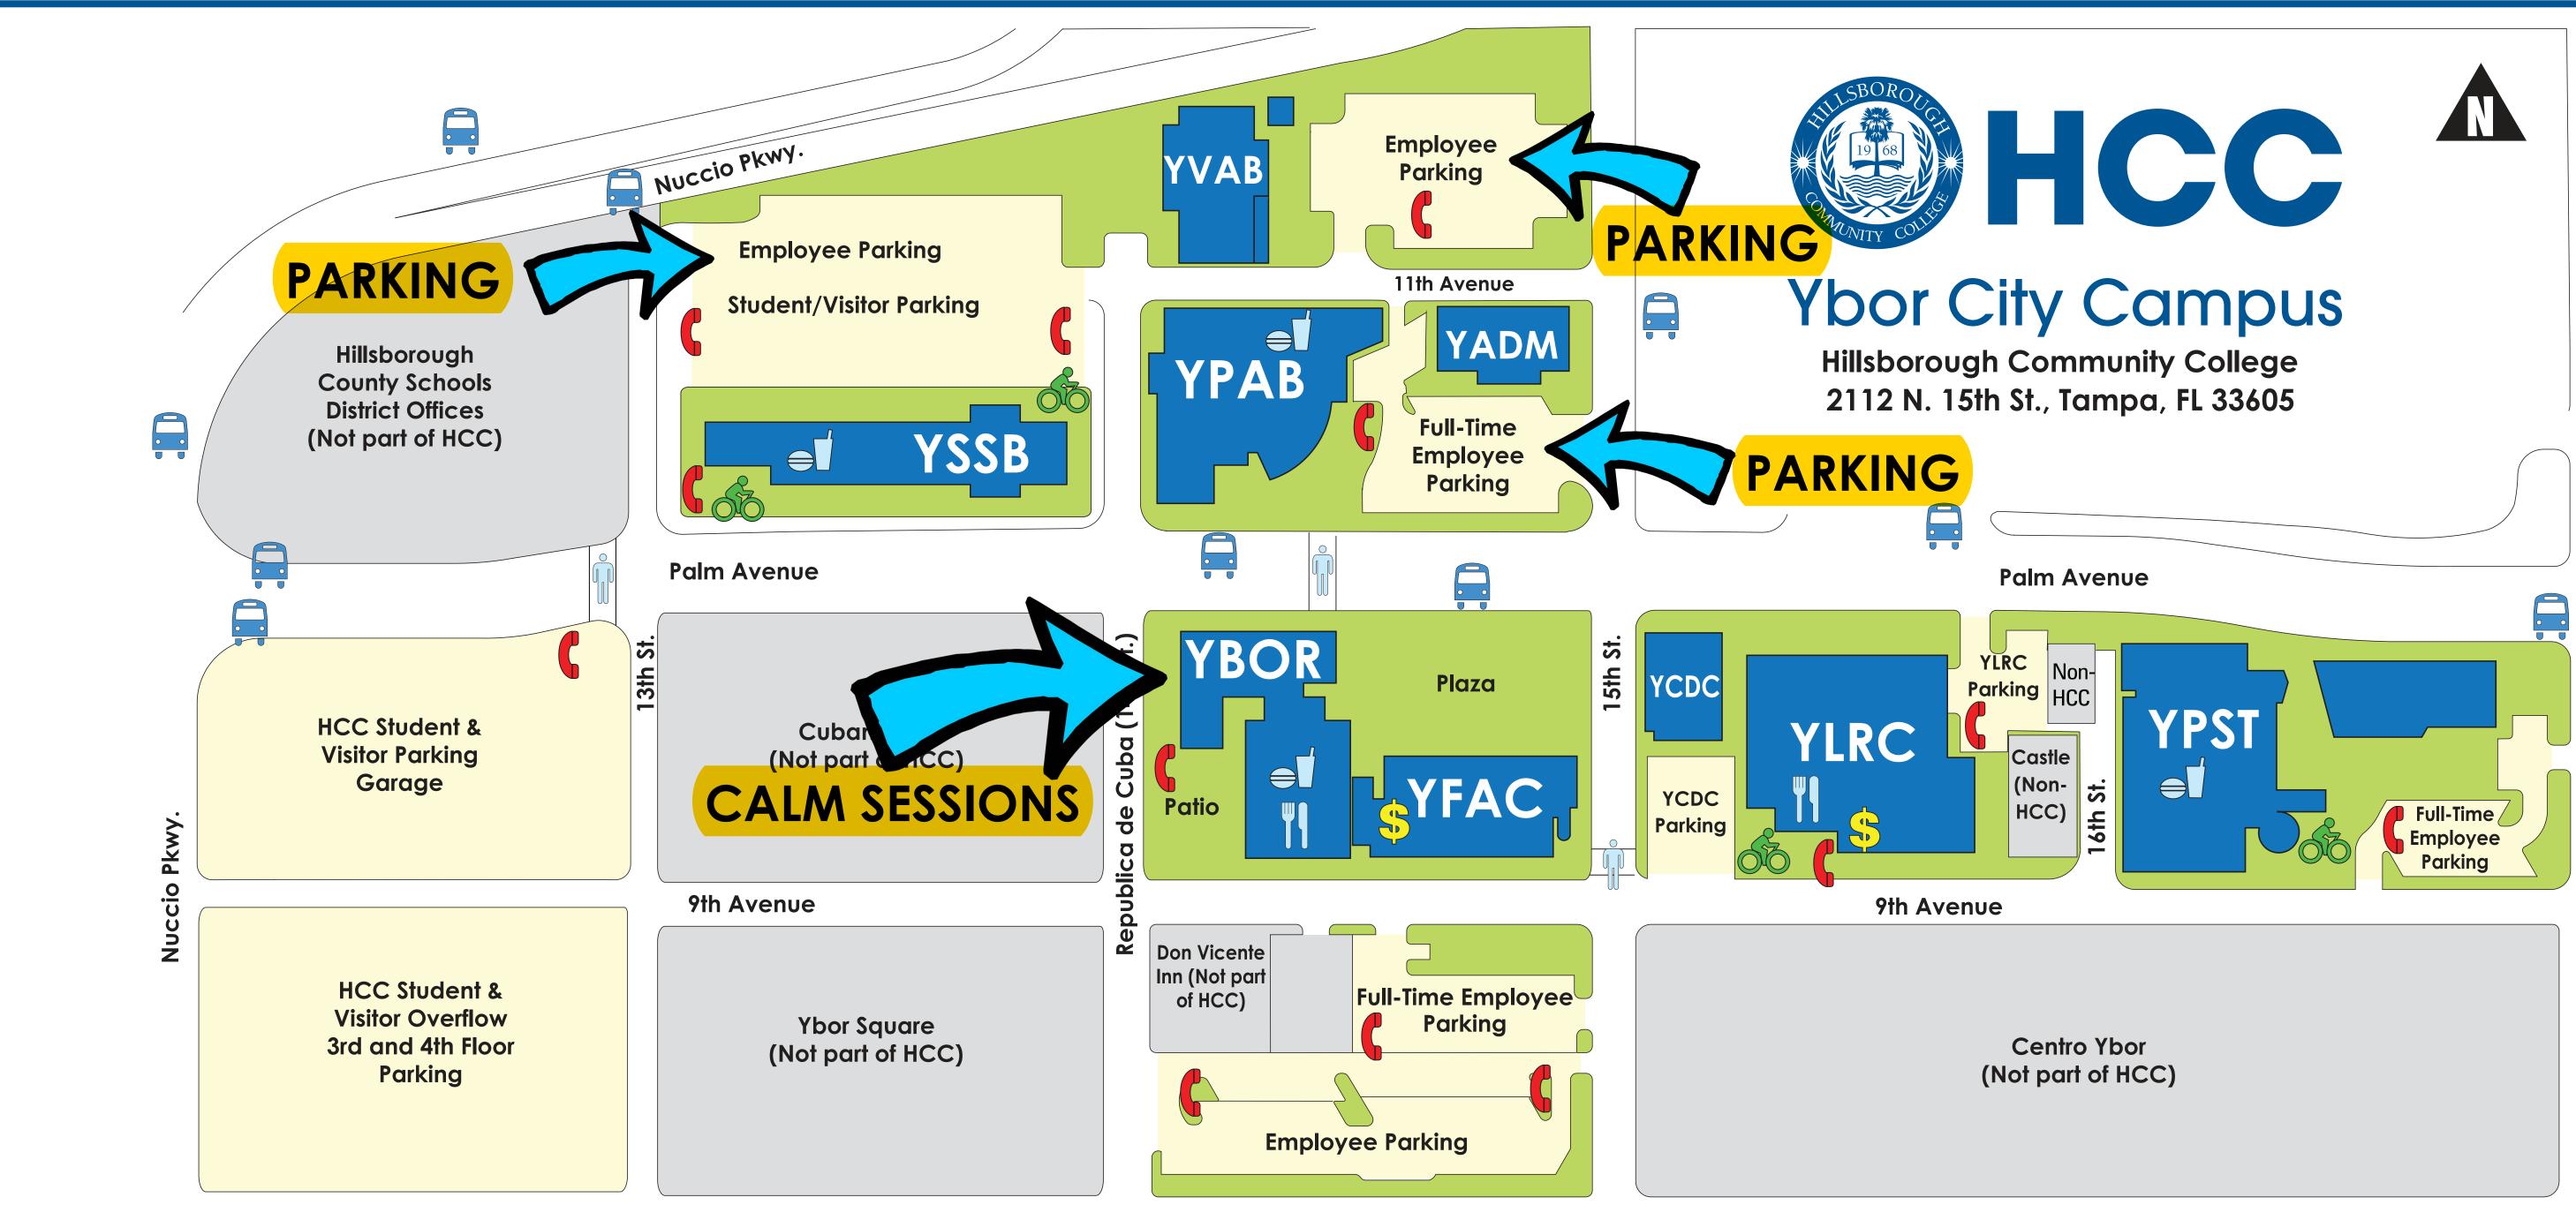

## **Building Key**

**YADM** - Administration Building **YBOR** - Ybor Building **YCDC** - Child Development Center Building **YFAC** - Faculty Building **YLRC** - Learning Resources Center Building **YPAB** - Performing Arts Building **YPST** - Public Service Technology Building **YSSB** - Student Services Building **YVAB** - Visual Arts Building SATM Sike Rack 🚍 Bus Stop Crosswalk **C** Emergency Call Box Dining Area 🔤 Vending Machine

Academic Affairs - YADM 304 Academic Success Center - YLRC 105 Admissions, Advising, Records, Registration - YSSB 2nd FL Art Gallery - YPAB 114 and Theatres 2nd FL Art Gallery (Student) - YADM 301 Bookstore - YSSB 111 **Campus President's Suite - YBOR 127** Cantina Cafeteria - YBOR 100 Career Center - YFAC 104 **Criminal Justice Institute - YPST** Cyber Café - YLRC 131 Dance Studio - YCDC 203 **Disability Services - YSSB 109** Faculty Resource Center - YADM 202

## Frequently Visited Campus Services and Offices

Financial Aid - YSSB 2nd FL **GED/Operation College - YLRC 115** Library - YLRC 2nd FL Mailroom/Duplicating - YADM 104 Open Computer Lab - YBOR 303B Parking Decals - YBOR 111 Security - YBOR 111 Student Fitness Center - YBOR 115 Student Government - YFAC 114 Student Services - YSSB 2nd FL Student Support Services - YFAC 116 Technical and Workforce Programs - YPST Testing Center - YSSB 306

**PARKING AVAILABLE BEHIND YSSB** NEXT TO YVAB **IN FRONT OF YADM**