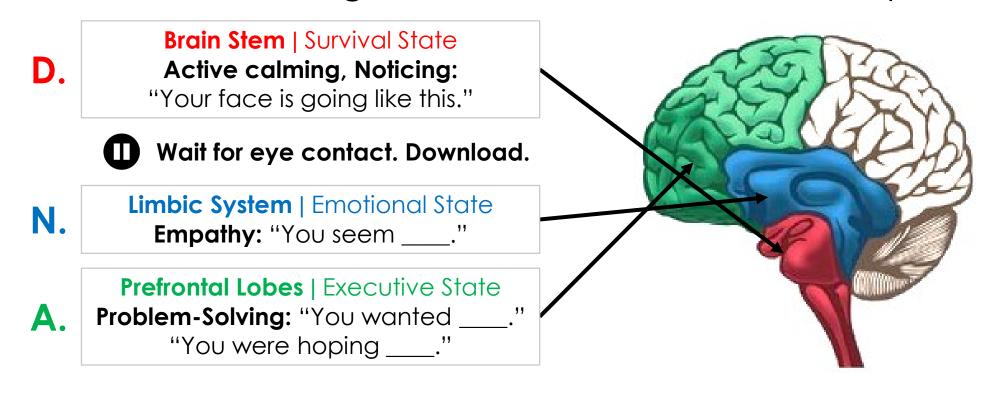

## Conscious Empathy with D.N.A.

When you empathize, you symbolically say, "I see you, I hear you, I feel you."

Your task is to...

DESCRIBE NOTICE ACKNOWLEDGE

## Empathy and Brain Integration

Based on our conscious, loving decision to be present with one another during moments of discomfort and pain.